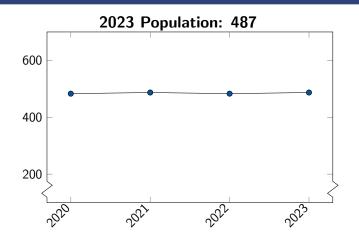

#### **Population**

Source: U.S. Census Bureau, City Population Estimates, 2023 vintage