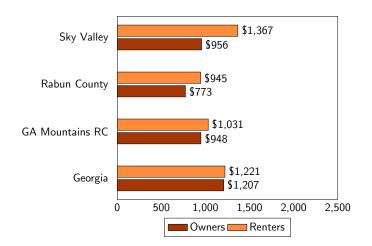

## Median Housing Costs

Source: American Community Survey, 2022 5-year estimates, tables B25088 and B25064