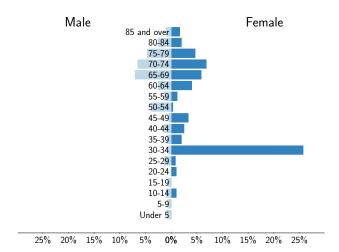

#### Age

Source: American Community Survey, 2022 5-year estimates, table B01001