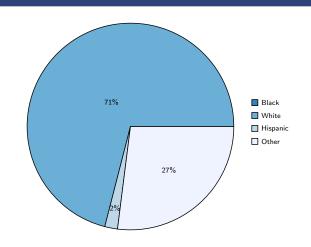

### Race and Ethnicity

Source: American Community Survey, 2022 5-year estimates, table B03002