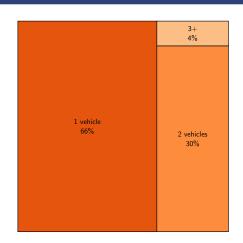

#### **Vehicles Available**

Source: American Community Survey, 2022 5-year estimates, table B25044