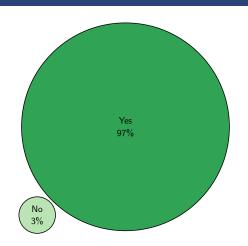

## **Tenure and Mortgage Status**

Source: American Community Survey, 2022 5-year estimates, tables B25009 and B25081