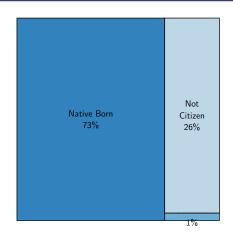

#### Citizenship

Source: American Community Survey, 2022 5-year estimates, table B05002