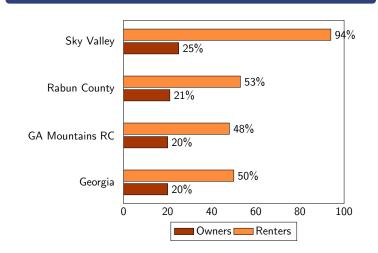

### **Housing Cost-Burdened Households**

Source: American Community Survey, 2022 5-year estimates, tables B25091 and B25070