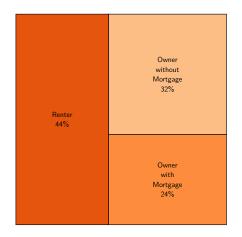

## **Tenure and Mortgage Status**

Source: American Community Survey, 2022 5-year estimates, tables B25009 and B25081