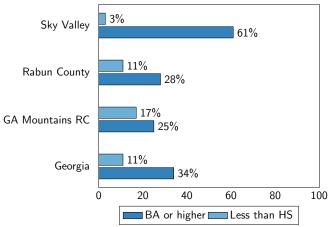

## **Educational Attainment**

Source: American Community Survey, 2022 5-year estimates, table B15002