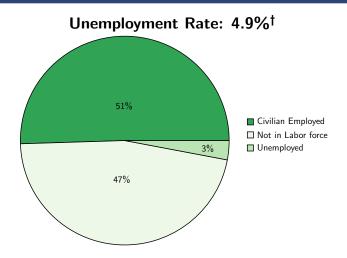

### **Labor Force Participation and Employment**

Source: American Community Survey, 2022 5-year estimates, table B23001  $^\dagger$  **Note**: Unemployment rate is based upon the civilian labor force.