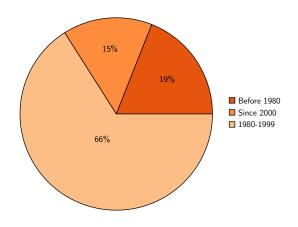

### Year Structure Built

Source: American Community Survey, 2022 5-year estimates, table B25034