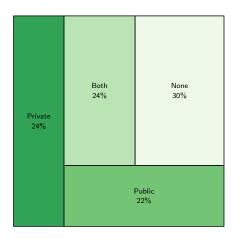

#### **Vehicles Available**

Source: American Community Survey, 2022 5-year estimates, table B25044