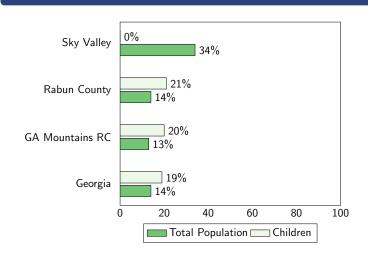

#### **Population**

Source: U.S. Census Bureau, City Population Estimates, 2023 vintage