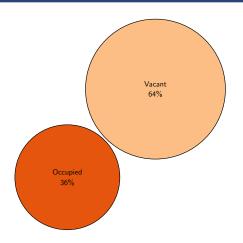

### **Occupancy**

Source: American Community Survey, 2022 5-year estimates, table B25002