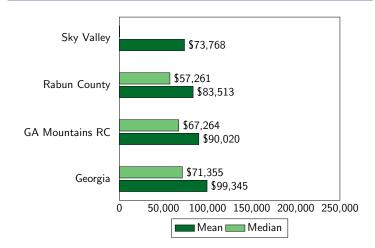

#### **Household Income**

Source: American Community Survey, 2022 5-year estimates, tables B19013 and B19025