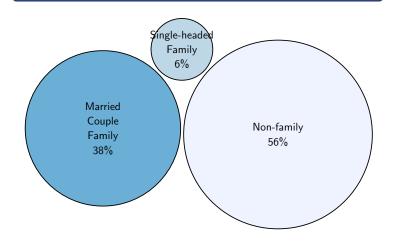

### Household Type

Source: American Community Survey, 2022 5-year estimates, table B11001