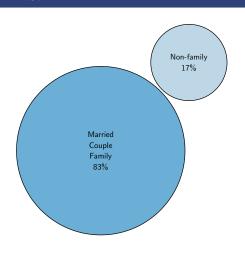

### Household Type

Source: American Community Survey, 2022 5-year estimates, table B11001