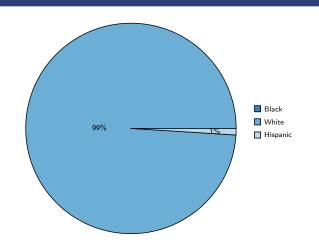

### Race and Ethnicity

Source: American Community Survey, 2022 5-year estimates, table B03002