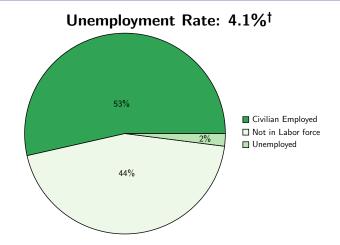

### **Labor Force Participation and Employment**

Source: American Community Survey, 2022 5-year estimates, table B23001  $^\dagger$  **Note**: Unemployment rate is based upon the civilian labor force.