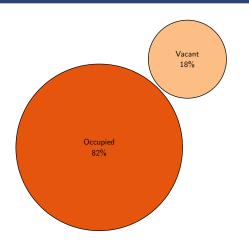

### **Occupancy**

Source: American Community Survey, 2022 5-year estimates, table B25002