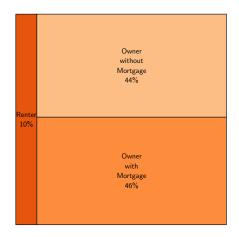

## **Tenure and Mortgage Status**

Source: American Community Survey, 2022 5-year estimates, tables B25009 and B25081