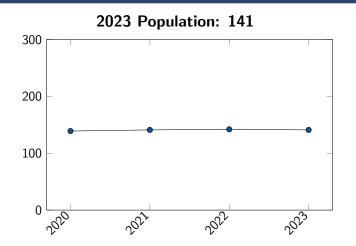

### **Population**

Source: U.S. Census Bureau, City Population Estimates, 2023 vintage