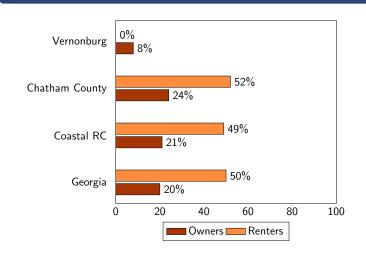

### **Housing Cost-Burdened Households**

Source: American Community Survey, 2022 5-year estimates, tables B25091 and B25070