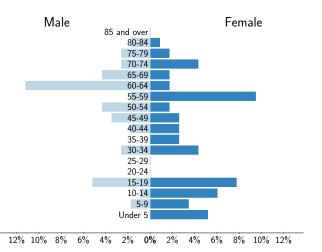

- Occupancy
- Tenure and Mortgage Status
- Median Housing Costs
- Housing Cost-Burdened Households
- Vehicles Available
- Year Structure Built

All data in this profile reflect municipal boundaries as of January 1, 2022. Population totals are from the Census Bureau's City Population Estimates program, 2023 vintage; all other data come the from the Census Bureau's 2022 American Community Survey 5-year estimates. Please note that percents may not sum to 100% due to rounding.

Questions? Please contact Claire Chan, GMA Research Analyst, at cchan@gacities.com.

# Vernonburg: Demographic and Social

### **Population**



Source: U.S. Census Bureau, City Population Estimates, 2023 vintage

### Race and Ethnicity



Source: American Community Survey, 2022 5-year estimates, table B03002

### Age



Source: American Community Survey, 2022 5-year estimates, table B01001

### Household Type



Source: American Community Survey, 2022 5-year estimates, table B11001

### Citizenship



Source: American Community Survey, 2022 5-year estimates, table B05002

## **Educational Attainment**



Source: American Community Survey, 2022 5-year estimates, table B15002



# Vernonburg: Economic

### **Labor Force Participation and Employment**



Source: American Community Survey, 2022 5-year estimates, table B23001  $^\dagger$  **Note**: Unemployment rate is based upon the civilian labor force.

# Industry

| Construction 0% Manufacturing 0% Wholesale Trade 4% Retail Trade 9% Transportation and warehousing, and utilities 6% Information 0% Finance and insurance, real estate, rental, leasing 21% Pro