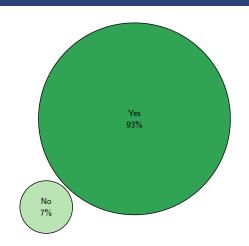

### **Broadband Internet**

Source: American Community Survey, 2022 5-year estimates, table B28002