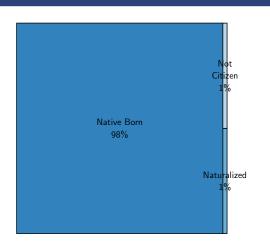

### Citizenship

Source: American Community Survey, 2022 5-year estimates, table B05002