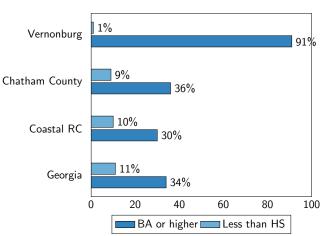

## **Educational Attainment**

Source: American Community Survey, 2022 5-year estimates, table B15002