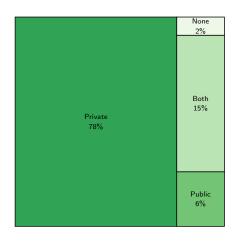

### **Health Insurance**

Source: American Community Survey, 2022 5-year estimates, table B18135