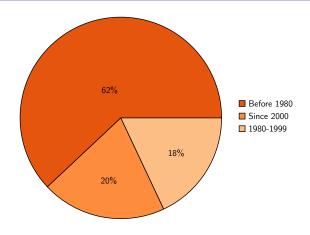

### Year Structure Built

Source: American Community Survey, 2022 5-year estimates, table B25034