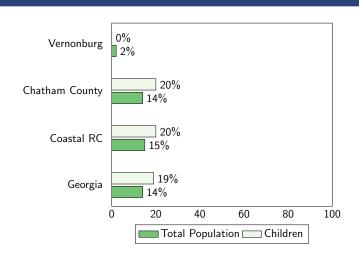

### **Poverty**

Source: American Community Survey, 2022 5-year estimates, table B17010