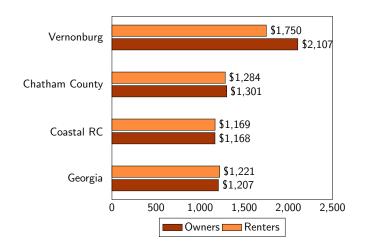

### Median Housing Costs

Source: American Community Survey, 2022 5-year estimates, tables B25088 and B25064