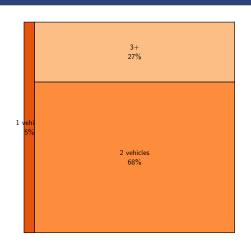

### **Vehicles Available**

Source: American Community Survey, 2022 5-year estimates, table B25044