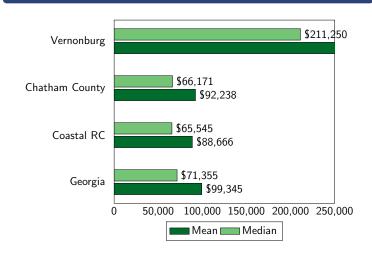

#### **Household Income**

Source: American Community Survey, 2022 5-year estimates, tables B19013 and B19025